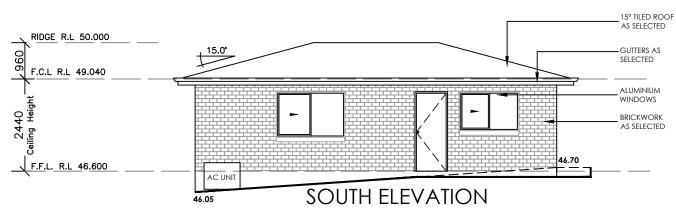

| Scale 1:100                  | 04 |  |  |  |
|------------------------------|----|--|--|--|
| Drawn by M.HANNA Project no. |    |  |  |  |
| Date 28.09.2023              |    |  |  |  |
| ELEVATIONS &                 |    |  |  |  |
| SECTION                      | A  |  |  |  |