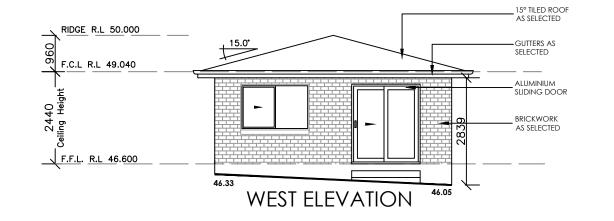

| Scale 1:100                  | 04 |  |  |  |
|------------------------------|----|--|--|--|
| Drawn by M.HANNA Project no. |    |  |  |  |
| Date 28.09.2023              |    |  |  |  |
| ELEVATIONS &                 |    |  |  |  |
| SECTION                      | A  |  |  |  |