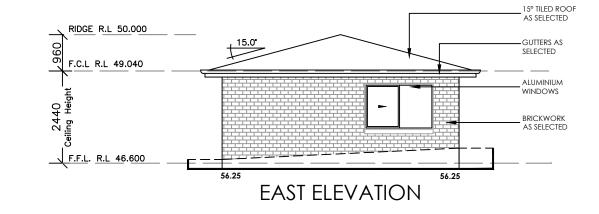

| Scale 1:100                  | 04 |  |  |  |
|------------------------------|----|--|--|--|
| Drawn by M.HANNA Project no. |    |  |  |  |
| Date 28.09.2023              |    |  |  |  |
| ELEVATIONS &                 |    |  |  |  |
| SECTION                      | A  |  |  |  |