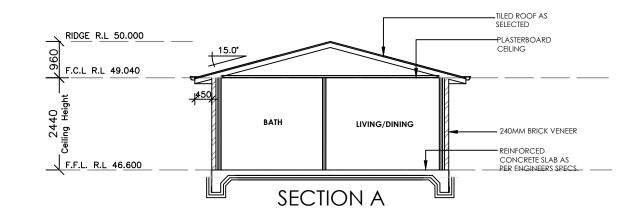

| Scale 1:100                  | 04 |  |  |  |
|------------------------------|----|--|--|--|
| Drawn by M.HANNA Project no. |    |  |  |  |
| Date 28.09.2023              |    |  |  |  |
| ELEVATIONS &                 |    |  |  |  |
| SECTION                      | A  |  |  |  |