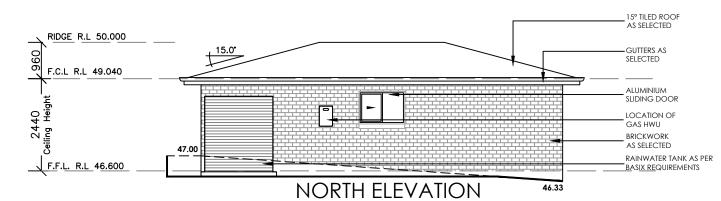

| Scale 1:100                  | 04 |  |  |  |
|------------------------------|----|--|--|--|
| Drawn by M.HANNA Project no. |    |  |  |  |
| Date 28.09.2023              |    |  |  |  |
| ELEVATIONS &                 |    |  |  |  |
| SECTION                      | A  |  |  |  |